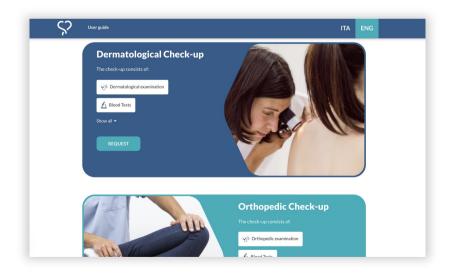

## 3. Display of facilities

Once the Check-up is requested, you can do a search by province.

Once the facility is identified, click on the shopping cart icon on the right.