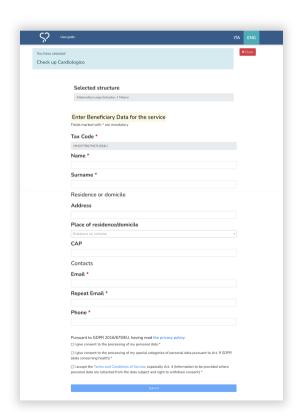

### 4. Beneficiary data entry

Enter your details and your contacts, accept Terms and Conditions and the Privacy Policy, then click on "Submit".