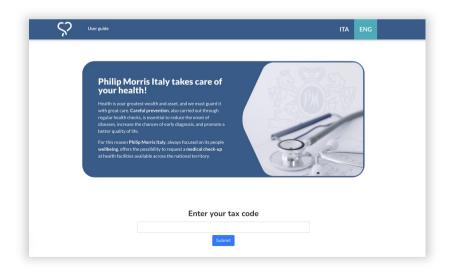

#### 2. Offer

Once the tax code is entered, you will be able to view the offer of the 4 Check-ups, with the description of the included services.

To select the Check-up of your interest, click on the "Request" button.