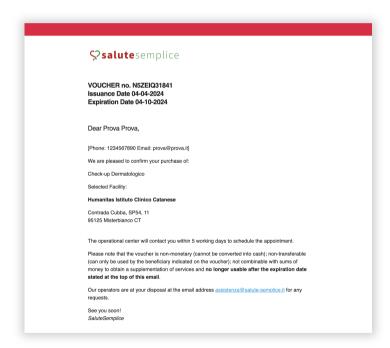

# **5.** Request completed and receipt of the voucher

If the request is successful, the confirmation page of the procedure completion will open.

After a few minutes, you will receive a voucher by e-mail, in which the instructions for booking the Check-up and useful contacts are indicated. If you do not receive the voucher, check in the Junk Mailbox.