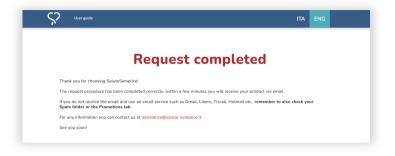

# **5.** Request completed and receipt of the voucher

If the request is successful, the confirmation page of the procedure completion will open.

After a few minutes, you will receive a voucher by e-mail, in which the instructions for booking the Check-up and useful contacts are indicated. If you do not receive the voucher, check in the Junk Mailbox.